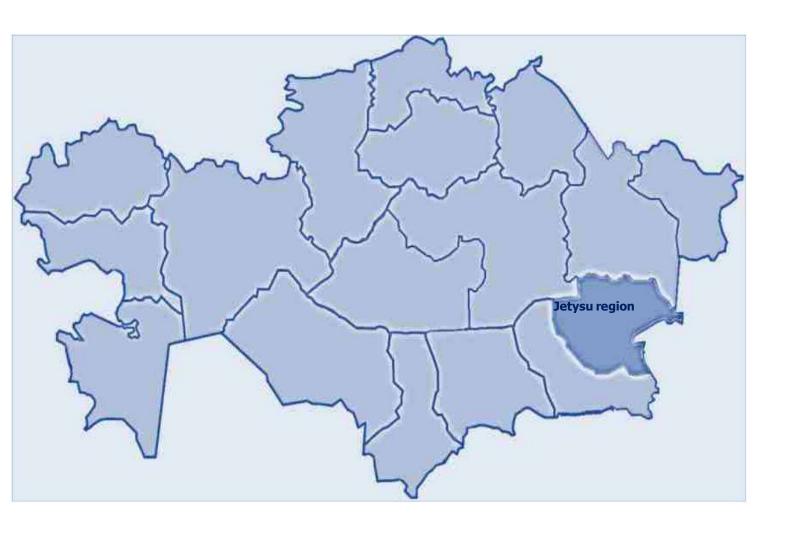

## INVESTMENT OPPORTUNITIES OF JETYSU REGION



## **JETYSU REGION**



#### **GENERAL INFORMATON**



#### **Area**

118,5 thousand km<sup>2</sup>



### **Population**

650 000 (est.) people



### **Territorial division**

The region consists of 8 districts and 2 cities of regional subordination



### **Regional center**

Taldykorgan city





**Agriculture** 



**Renewable power sources** 



**Tourism** 



**Processing industry** 



## **INVESTMENT PORTFOLIO OF JETYSU REGION**

### **INVESTMENT PORTFOLIO OF JETYSU REGION 2022-2030**







## **ONGOING PROJECTS**







WITH FOREIGN PARTICIPATION







3 700 working places

### PROJECTS SCHEDULED FOR COMMISSIONING IN 2022





1 200 working places

## TRANSIT POTENTIAL



## **«KHORGOS – EASTERN GATES» SEZ**

**4 591 ha** Area

**129,8** га «Dry port» TLC

**224,4** ra Industrial zone

**224,9** га