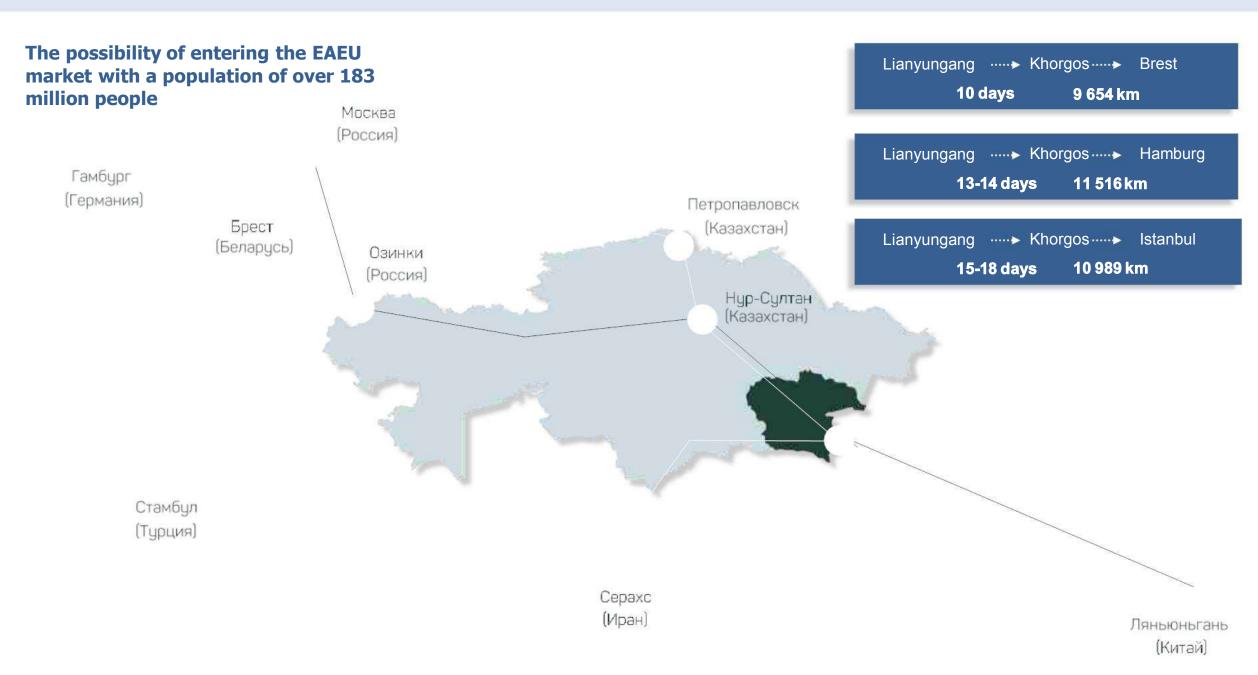

## INVESTMENT OPPORTUNITIES OF JETYSU REGION



## **JETYSU REGION**



#### **GENERAL INFORMATON**



#### **Area**

118,5 thousand km<sup>2</sup>



### **Population**

650 000 (est.) people



### **Territorial division**

The region consists of 8 districts and 2 cities of regional subordination



### **Regional center**

Taldykorgan city





**Agriculture** 



**Renewable power sources** 



**Tourism** 



**Processing industry** 



## **INVESTMENT PORTFOLIO OF JETYSU REGION**

### **INVESTMENT PORTFOLIO OF JETYSU REGION 2022-2030**







## **ONGOING PROJECTS**







WITH FOREIGN PARTICIPATION







3 700 working places

### PROJECTS SCHEDULED FOR COMMISSIONING IN 2022





1 200 working places

## TRANSIT POTENTIAL



## **«KHORGOS – EASTERN GATES» SEZ**

**4 591 ha** Area

**129,8** га «Dry port» TLC

**224,4** ra Industrial zone

**224,9** га Logistic zone

**4 012,4** га Reserved area

40 mW/h

water supply 2 900

m3/sec
RAILWAYS
24 km



### **INCENTIVES**

100%

0% Land tax 0%
Property tax

**NO RENT** on land plots for the medium-term period

FREE CUSTOMS ZONE

## **«TALDYKORGAN» INDUSTRIAL ZONE**

35 ha 595 ha

**Total area** 

Free area



**Current** projects

6

**Ongoing** projects

**Amount of** ongoing projects 12

bln.tenge

**Created** working places

300

#### **AVAILABLE CAPACITIES**



**ELECTRICITY** 

2 × 40 000

**WATER SUPPLY** 

18 000

m³/day WATER DISPOSAL



14 000

m³/day GAS SUPPLY





**NETWORKS** 

**RAILWAYS** 

15 wagons/day

**ROADS** 



**STREET LIGHTING** 



**4,3