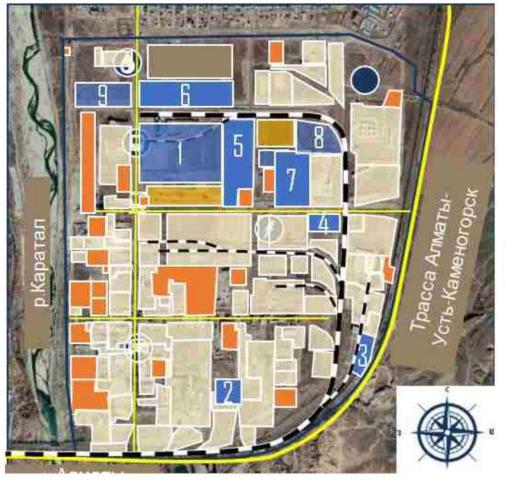

## **«TALDYKORGAN» INDUSTRIAL ZONE**

35 ha 595 ha

**Total area** 

Free area

**Current** projects

6

**Ongoing** projects

**Amount of** ongoing projects 12

bln.tenge

**Created** working places

300

#### **AVAILABLE CAPACITIES**

**ELECTRICITY** 

2 × 40 000

**WATER SUPPLY** 

18 000

m³/day WATER DISPOSAL

14 000

m³/day GAS SUPPLY

**NETWORKS** 

**RAILWAYS** 

15 wagons/day

**ROADS** 

**STREET LIGHTING** 

**4,3** km

**TILL AIRPORT** 

**15** km

TILL ALMATY **240** km